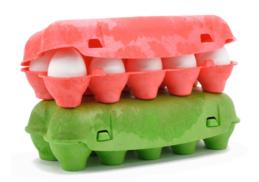

### **COLORING, LABELS AND EMBOSSING**

Standard colors are RedFroq Red, Barley Green and Chia Black. Natural tones are Cocos White, Cognac and Dark Cocoa. The material allows for near limitless coloring, please contact us for tailored colouring options. We can deliver the egg cartons with or without label. It is possible to emboss your logo in front or inside the egg carton.

### **MACHINE AND DENESTER SETTINGS**

MOBA : Biobase-10 settings available

STAALKAT : Ovotherm configuration and settings

PRINZEN : Not applicable

RedFroq Red, Barley Green

Cocos White, Cognac and Dark Cocoa