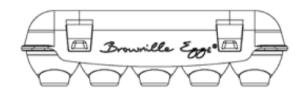

### **COLORING, LABELS AND EMBOSSING**

Standard colors are RedFroq Red, Barley Green and Chia Black. Natural tones are Cocos White, Cognac and Dark Cocoa. The material allows for near limitless coloring, please contact us for tailored colouring options. We can deliver the egg cartons with or without label. It is possible to emboss your logo in front or inside the egg carton.