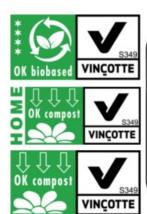

#### **BIOBASED**

RedFroq uses certified BioBased, home compostable and biodegradable materials, produced with PaperFoam® injection molding technology.