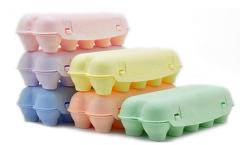

### **COLORING, LABELS AND EMBOSSING**

Standard colors are RedFroq Red, Barley Green and Chia Black. Natural tones are Cocos White, Cognac and Dark Cocoa. The material allows for near limitless coloring, please contact us for tailored colouring options. We can deliver the egg cartons with or without label. It is possible to emboss your logo in front or inside the egg carton.