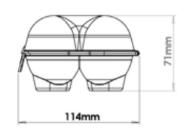

#### **DIMENSIONS**

Width: 250 mm Height: 71 mm Length: 114 mm Weight: 35 grams

Dimensions

© All rights reserved 2016 PaperFoam inc.