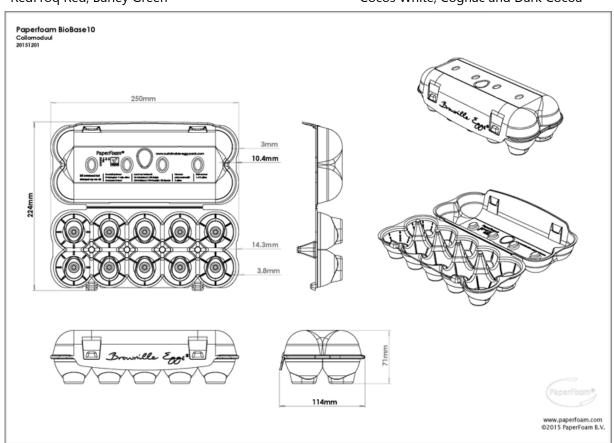

#### **DIMENSIONS**

Width: 250 mm Height: 71 mm Length: 114 mm Weight: 35 grams

Dimensions

© All rights reserved 2016 PaperFoam inc.