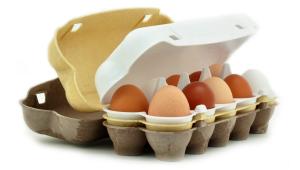

### **COLORING, LABELS AND EMBOSSING**

Standard colors are RedFroq Red, Barley Green and Chia Black. Natural tones are Cocos White, Cognac and Dark Cocoa. The material allows for near limitless coloring, please contact us for tailored colouring options. We can deliver the egg cartons with or without label. It is possible to emboss your logo in front or inside the egg carton.